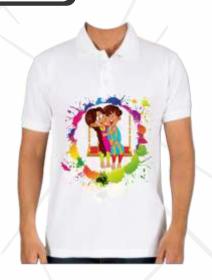

#### **SUBLIMATION T-SHIRTS**

**SIZE AVAILABLE 24,26,28,32,34,36, S, M,L ,XL, XXL** 

MATTE WITH COLLER

**SARINA POLYSTER** 

**BIOWASH** 

**COTTON FEEL** 